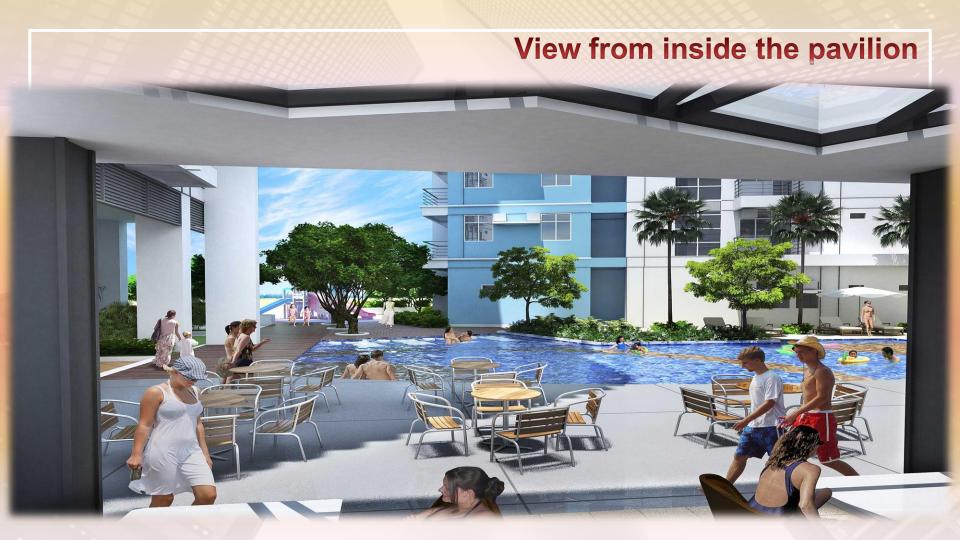

ME |
|--------------------------------|--------------------|---------------------------|
| Trinity Univ. of Asia          | 400 m              |                           |
| St. Joseph College             | 350 m              |                           |
| Univ. of Santo Tomas           | 4.4 km             | 19 mins                   |
| St. Luke's Hospital            | 270 m              |                           |
| UST Hospital                   | 4.4 km             | 19 mins                   |
| Waltermart E.Rodriguez         | 400 m              | HH                        |
| Timog Ave.<br>Commercial Strip | 2.4 km             | 11 mins                   |



QUEZON CITY SECTOR

# ARCHITECT'S PERSPECTIVE FLOOR PLANS







## Asmara





## DEVELOPMENT FEATURES HIGHLIGHTS



















## PRICE & PAYMENT TERMS

## Pricing

| Reservation       | Min. of P15,000                     |
|-------------------|-------------------------------------|
| FLOOR AREA        | 22.30 – 56.70 SQM.                  |
| PRICE /SQM.       | P88,478 – 90,021/SQM                |
| Price Range (TCP) | P 2,091,442.96 M – P 6,022,945.03 M |

Price as of February 16, 2018

### Parking

#### **Levels and Units:**

Basement 1 & 2 (Common for Towers 2 & 3) 305 slots Ground floor, 2<sup>nd</sup> to 4<sup>th</sup> floors (Common for Towers 1, 2, & 3) 270 slots

CP VAT Misc. Fees 700,000.00 84,000.00 42,000.00

**TCP** 

826,000.00

Effective June 1, 2018

## PAYMENT TERMS

| TOWER 1   | 15% of TCP payable in 18 months |
|-----------|---------------------------------|
| TOWER 2   | 25% o