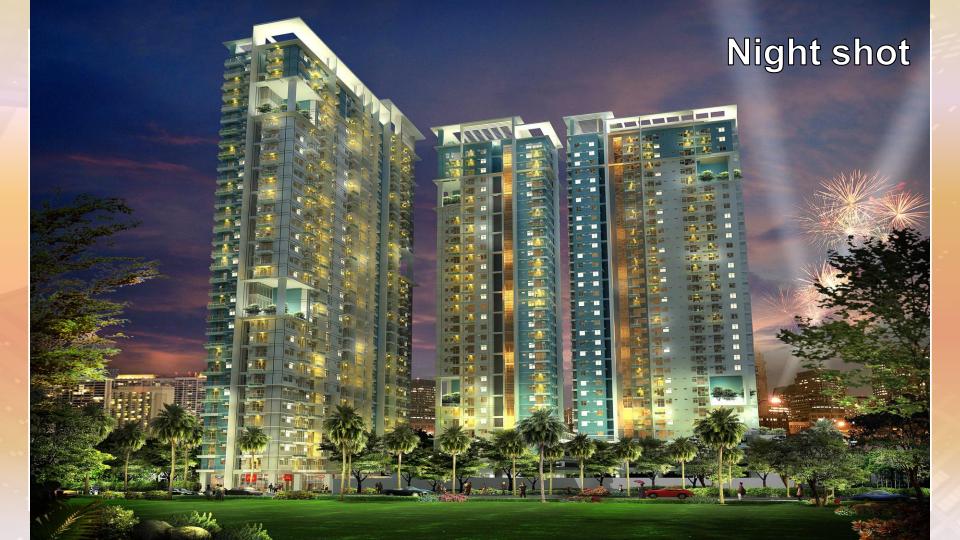

# ASMARA

**INDONESIAN WORD MEANING:** 

LOVE

#### **TOTAL DEVELOPMENT AREA**

7,685 sq.m.

No. of TOWERS

3 towers

#### **ESTIMATED SALEABLE UNITS**

Approximately 1,975 units

Location: E. Rodriguez Ave., Quezon City

| Total Land Area          | 8,459 sqm.                   |
|--------------------------|------------------------------|
| No. of Towers            | 3                            |
| No. of Saleable<br>Units | 1,677 units                  |
| No. of units Sold        | 210 units<br>(as of 2/12/18) |
| Inventory for Sale       | 75%<br>(as of 2/12/18)       |