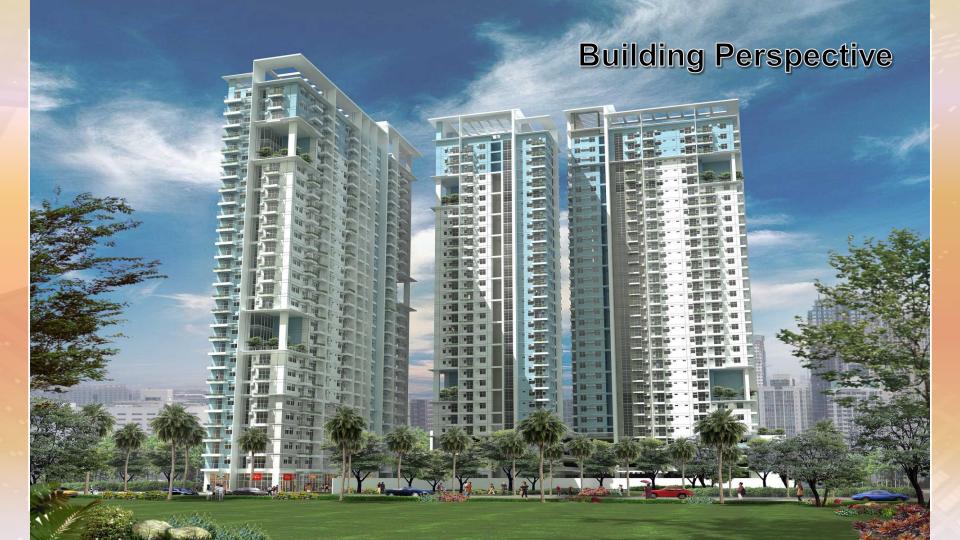

# ASMARA

**INDONESIAN WORD MEANING:** 

LOVE

#### **TOTAL DEVELOPMENT AREA**

7,685 sq.m.

No. of TOWERS

3 towers

#### **ESTIMATED SALEABLE UNITS**

Approximately 1,975 units

Location: E. Rodriguez Ave., Quezon City

| Total Land Area          | 8,459 sqm.                   |
|--------------------------|------------------------------|
| No. of Towers            | 3                            |
| No. of Saleable<br>Units | 1,677 units                  |
| No. of units Sold        | 210 units<br>(as of 2/12/18) |
| Inventory for Sale       | 75%<br>(as of 2/12/18)       |