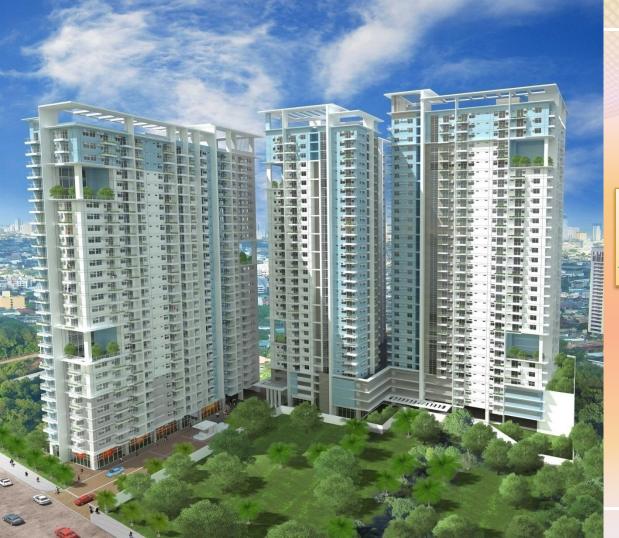

# ASMARA

**INDONESIAN WORD MEANING:** 

LOVE

#### **TOTAL DEVELOPMENT AREA**

7,685 sq.m.

No. of TOWERS

3 towers

#### **ESTIMATED SALEABLE UNITS**

Approximately 1,975 units

Location: E. Rodriguez Ave., Quezon City

| Total Land Area          | 8,459 sqm.                   |
|--------------------------|------------------------------|
| No. of Towers            | 3                            |
| No. of Saleable<br>Units | 1,677 units                  |
| No. of units Sold        | 210 units<br>(as of 2/12/18) |
| Inventory for Sale       | 75%<br>(as of 2/12/18)       |