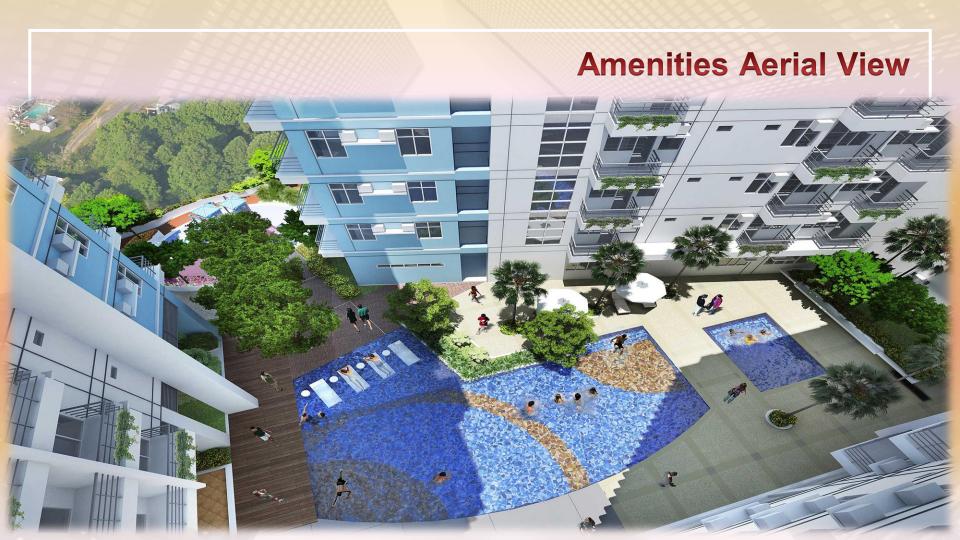

r>TIME |
|--------------------------------|--------------------|---------------------------|
| Trinity Univ. of Asia          | 400 m              |                           |
| St. Joseph College             | 350 m              |                           |
| Univ. of Santo Tomas           | 4.4 km             | 19 mins                   |
| St. Luke's Hospital            | 270 m              |                           |
| UST Hospital                   | 4.4 km             | 19 mins                   |
| Waltermart E.Rodriguez         | 400 m              | HH                        |
| Timog Ave.<br>Commercial Strip | 2.4 km             | 11 mins                   |



QUEZON CITY SECTOR

# ARCHITECT'S PERSPECTIVE FLOOR PLANS







## Asmara





## DEVELOPMENT FEATURES HIGHLIGHTS



















## PRICE & PAYMENT TERMS

## Pricing

| Reservation       | Min. of P15,000                     |
|-------------------|-------------------------------------|
| FLOOR AREA        | 22.30 – 56.70 SQM.                  |
| PRICE /SQM.       | P88,478 – 90,021/SQM                |
| Price Range (TCP) | P 2,091,442.96 M – P 6,022,945.03 M |

Price as of February 16, 2018

### Parking

#### **Levels and Units:**

Basement 1 & 2 (Common for Towers 2 & 3) 305 slots Ground floor, 2<sup>nd</sup> to 4<sup>th</sup> floors (Common for Towers 1, 2, & 3) 270 slots

CP VAT Misc. Fees 700,000.00 84,000.00 42,000.00

**TCP** 

826,000.00

Effective June 1, 2018

## PAYMENT TERMS

| TOWER 1   | 15% of TCP payable in 18 months |
|-----------|---------------------------------|
| TOWER 2   | 2