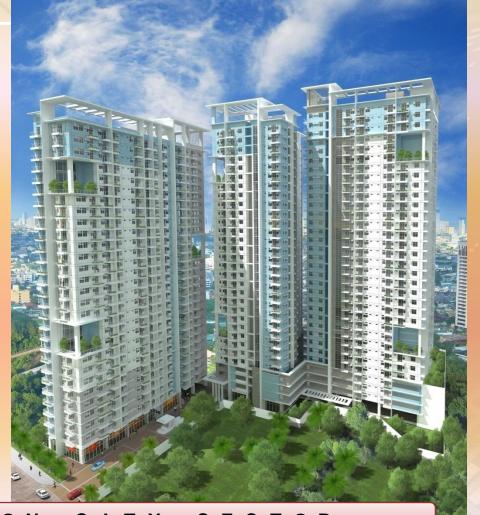

# ASMARA

**INDONESIAN WORD MEANING:** 

LOVE

## AT A GLANCE

#### LOCATION

E. Rodriguez Ave., Quezon City

### **THEME**

**Modern Contemporary** 

#### **TOTAL DEVELOPMENT AREA**

7,685 sq.m.

No. of TOWERS

3 towers

#### **ESTIMATED SALEABLE UNITS**

Approximately 1,975 units

Location: E. Rodriguez Ave., Quezon City

| Total Land Area          | 8,459 sqm.                   |
|--------------------------|------------------------------|
| No. of Towers            | 3                            |
| No. of Saleable<br>Units | 1,677 units                  |
| No. of units Sold        | 210 units<br>(as of 2/12/18) |
| Inventory for Sale       | 75%<br>(as of 2/12/18)       |