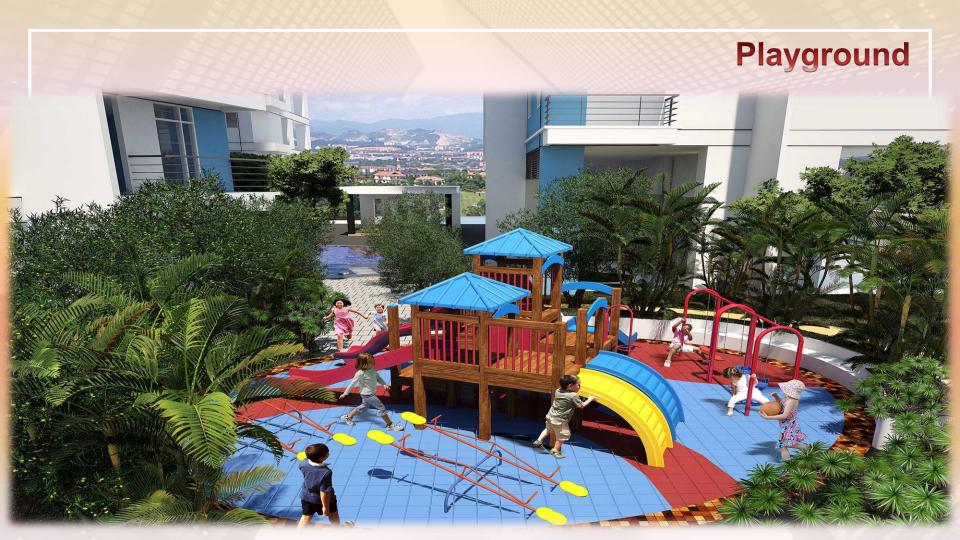

|--------------------------------|--------------------|---------------------------|
| Trinity Univ. of Asia          | 400 m              |                           |
| St. Joseph College             | 350 m              |                           |
| Univ. of Santo Tomas           | 4.4 km             | 19 mins                   |
| St. Luke's Hospital            | 270 m              |                           |
| UST Hospital                   | 4.4 km             | 19 mins                   |
| Waltermart E.Rodriguez         | 400 m              | HH                        |
| Timog Ave.<br>Commercial Strip | 2.4 km             | 11 mins                   |



QUEZON CITY SECTOR

# ARCHITECT'S PERSPECTIVE FLOOR PLANS







## Asmara





## DEVELOPMENT FEATURES HIGHLIGHTS



















## PRICE & PAYMENT TERMS

## Pricing

| Reservation       | Min. of P15,000                     |
|-------------------|-------------------------------------|
| FLOOR AREA        | 22.30 – 56.70 SQM.                  |
| PRICE /SQM.       | P88,478 – 90,021/SQM                |
| Price Range (TCP) | P 2,091,442.96 M – P 6,022,945.03 M |

Price as of February 16, 2018

### Parking

#### **Levels and Units:**

Basement 1 & 2 (Common for Towers 2 & 3) 305 slots Ground floor, 2<sup>nd</sup> to 4<sup>th</sup> floors (Common for Towers 1, 2, & 3) 270 slots

CP VAT Misc. Fees 700,000.00 84,000.00 42,000.00

**TCP** 

826,000.00

Effective June 1, 2018

## PAYMENT TERMS

| TOWER 1   | 15% of TCP payable in 18 months |
|-----------|---------------------------------|
| TOWER 2   | 25% of TC