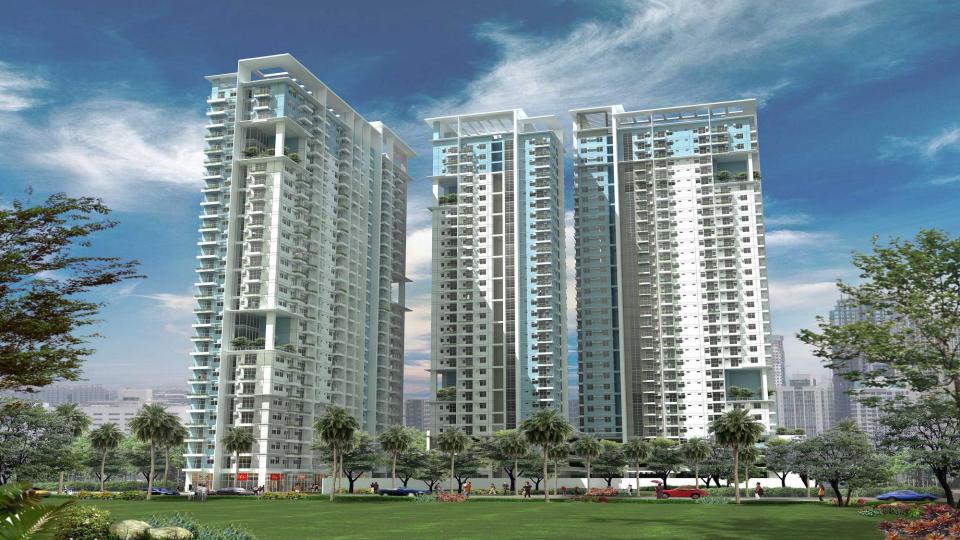

| APROX.<br>DISTANCE | APPROX.<br>TRAVEL<br>TIME |
|--------------------------------|--------------------|---------------------------|
| Trinity Univ. of Asia          | 400 m              |                           |
| St. Joseph College             | 350 m              |                           |
| Univ. of Santo Tomas           | 4.4 km             | 19 mins                   |
| St. Luke's Hospital            | 270 m              |                           |
| UST Hospital                   | 4.4 km             | 19 mins                   |
| Waltermart E.Rodriguez         | 400 m              | HH                        |
| Timog Ave.<br>Commercial Strip | 2.4 km             | 11 mins                   |



QUEZON CITY SECTOR

# ARCHITECT'S PERSPECTIVE FLOOR PLANS







## Asmara





## DEVELOPMENT FEATURES HIGHLIGHTS



















## PRICE & PAYMENT TERMS

## Pricing

| Reservation       | Min. of P15,000                     |
|-------------------|-------------------------------------|
| FLOOR AREA        | 22.30 – 56.70 SQM.                  |
| PRICE /SQM.       | P88,478 – 90,021/SQM                |
| Price Range (TCP) | P 2,091,442.96 M – P 6,022,945.03 M |

Price as of February 16, 2018

### Parking

#### **Levels and Units:**

Basement 1 & 2 (Common for Towers 2 & 3) 305 slots Ground floor, 2<sup>nd</sup> to 4<sup>th</sup> floors (Common for Towers 1, 2, & 3) 270 slots

CP VAT Misc. Fees 700,000.00 84,000.00 42,000.00

**TCP** 

826,000.00

Effective June 1, 2018

## PAYMENT TERMS

| TOWER 1   | 15% of TCP payable in 18 months |
|-----