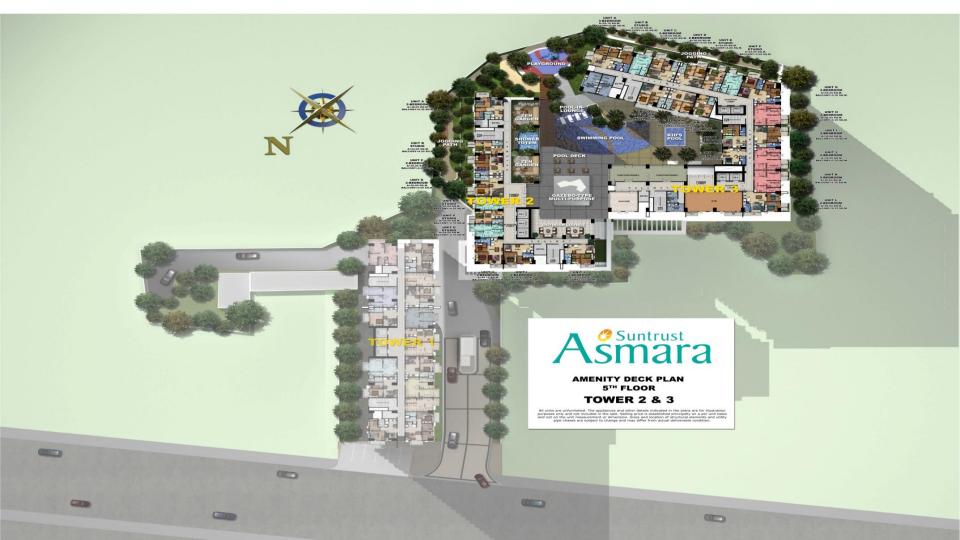

### Parking

#### **Levels and Units:**

Basement 1 & 2 (Common for Towers 2 & 3) 305 slots Ground floor, 2<sup>nd</sup> to 4<sup>th</sup> floors (Common for Towers 1, 2, & 3) 270 slots

CP VAT Misc. Fees 700,000.00 84,000.00 42,000.00