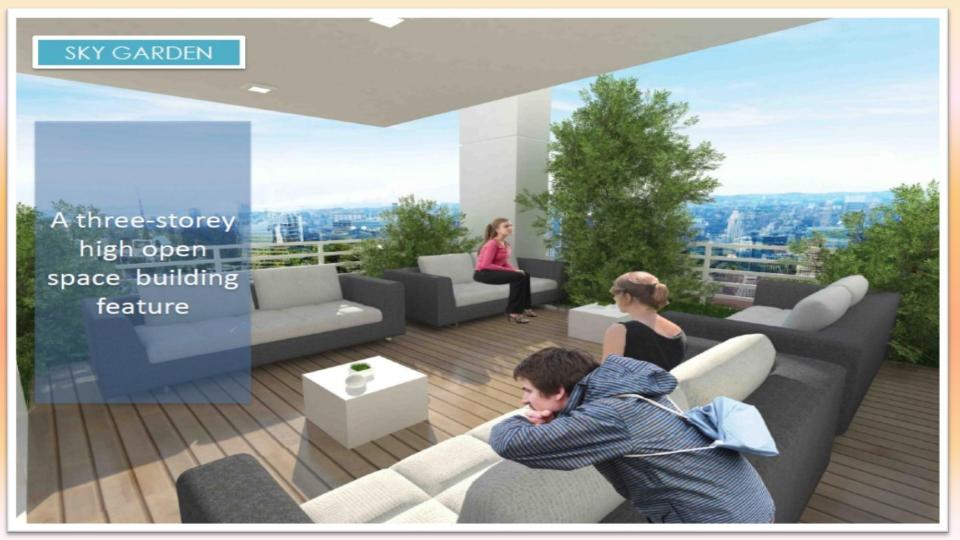

--------------------------------|--------------------|---------------------------|
| Trinity Univ. of Asia          | 400 m              |                           |
| St. Joseph College             | 350 m              |                           |
| Univ. of Santo Tomas           | 4.4 km             | 19 mins                   |
| St. Luke's Hospital            | 270 m              |                           |
| UST Hospital                   | 4.4 km             | 19 mins                   |
| Waltermart E.Rodriguez         | 400 m              | HH                        |
| Timog Ave.<br>Commercial Strip | 2.4 km             | 11 mins                   |



QUEZON CITY SECTOR

# ARCHITECT'S PERSPECTIVE FLOOR PLANS







## Asmara





## DEVELOPMENT FEATURES HIGHLIGHTS



















## PRICE & PAYMENT TERMS

## Pricing

| Reservation       | Min. of P15,000                     |
|-------------------|-------------------------------------|
| FLOOR AREA        | 22.30 – 56.70 SQM.                  |
| PRICE /SQM.       | P88,478 – 90,021/SQM                |
| Price Range (TCP) | P 2,091,442.96 M – P 6,022,945.03 M |

Price as of February 16, 2018

### Parking

#### **Levels and Units:**

Basement 1 & 2 (Common for Towers 2 & 3) 305 slots Ground floor, 2<sup>nd</sup> to 4<sup>th</sup> floors (Common for Towers 1, 2, & 3) 270 slots

CP VAT Misc. Fees 700,000.00 84,000.00 42,000.00

**TCP** 

826,000.00

Effective June 1, 2018

## PAYMENT TERMS

| TOWER 1   | 15% of TCP payable in 18 months |
|-----------|---------------------------------|
| TOWER 2   | 25% of TCP