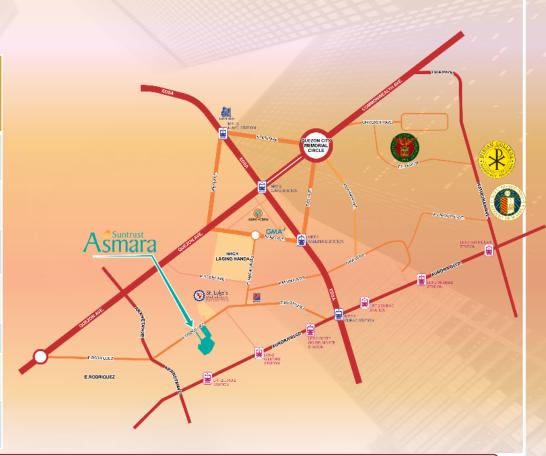

QUEZON CITY SECTOR

| LOCATION                       | APROX.<br>DISTANCE | APPROX.<br>TRAVEL<br>TIME |
|--------------------------------|--------------------|---------------------------|
| Trinity Univ. of Asia          | 400 m              |                           |
| St. Joseph College             | 350 m              |                           |
| Univ. of Santo Tomas           | 4.4 km             | 19 mins                   |
| St. Luke's Hospital            | 270 m              |                           |
| UST Hospital                   | 4.4 km             | 19 mins                   |
| Waltermart E.Rodriguez         | 400 m              | HH                        |
| Timog Ave.<br>Commercial Strip | 2.4 km             | 11 mins                   |

QUEZON CITY SECTOR